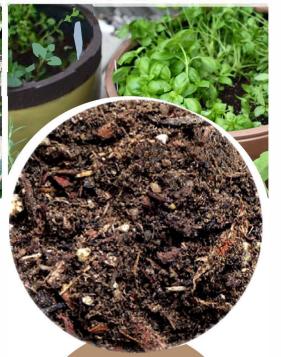

## **CONTAINER BLEND**

PLANT THIS SOIL-LESS, MEDIUM DIRECTLY

CONTAINER BLEND is a uniform, professionally blended, soil-less medium for landscapers and homeowners alike.

Blended to eliminate the need for mixing, CONTAINER BLEND can be planted directly into planter boxes, outdoor containers and raised beds. CONTAINER BLEND is fast draining for optimum growth and can be used for all acid loving plants because of its peat moss content.