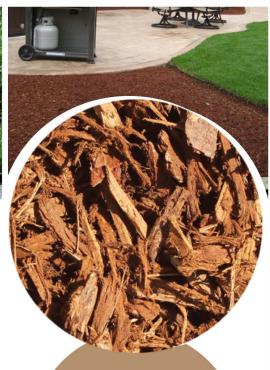

## WALK-ON BARK

WALK-ON BARK is a finer sized, softer version of ACORN BARK, allowing it the versatility of also being used as pathway cover. It is composed of Fir tree bark that varies in size and color when used as a top dressing - providing a broad variety of looks and styles.

WALK-ON BARK is red in color and 1/4"-1.5" in size.