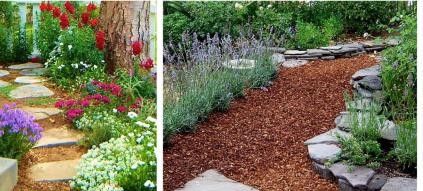

## WALK-ON BARK

WALK-ON BARK is a finer sized, softer version of ACORN BARK, allowing it the versatility of also being used as pathway cover. It is composed of Fir tree bark that varies in size and color when used as a top dressing - providing a broad variety of looks and styles.

WALK-ON BARK is red in color and 1/4"-1.5" in size.