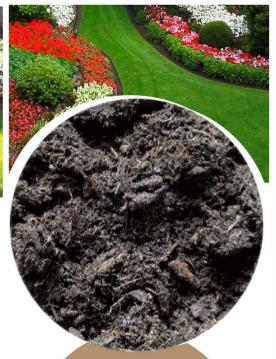

## **TOP DRESSING FOR LAWNS**

PROTECT GRASS SEED AND TOP DRESS LAWNS

TOP DRESSING FOR LAWNS is a special formulation designed to protect grass seed and to top dress lawns for a variety of grass applications including: Golf Courses, Sports Fields and Parks. Utilizing a mixture of fine organic material and sand, TOP DRESSING FOR LAWNS works its way down to the root zone and actually becomes humus for the turf.

TOP DRESSING FOR LAWNS never contains human or animal waste, making it safe for recreational activity.